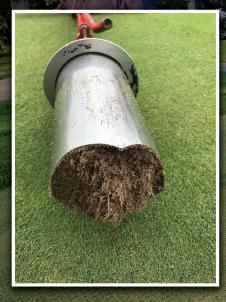

## EarthWorks AERIFICATION PROGRAM

"I use maintenance rates of Renovate Plus and Myco Replenish across the greens and we get rapid hole recovery. On known hot spots on greens and collars I've used heavy rates, 50 lbs/ 1000 sq. ft, and the hot spots go away. I've made these heavy apps through regular aerification, but with at minimum a 0.5 inch tine, and through the DryJect machine. The heavy apps have been game-changing!"

## APPLICATION RATES:

**Renovate Plus** 10 -25 lbs/1000 **Myco Replenish** 10-20 lbs/1000

Quick Recovery • Deep Root Establishment • Improves Soil Drainage • Helps to Reduce Salt Damage • Remineralizes Soils